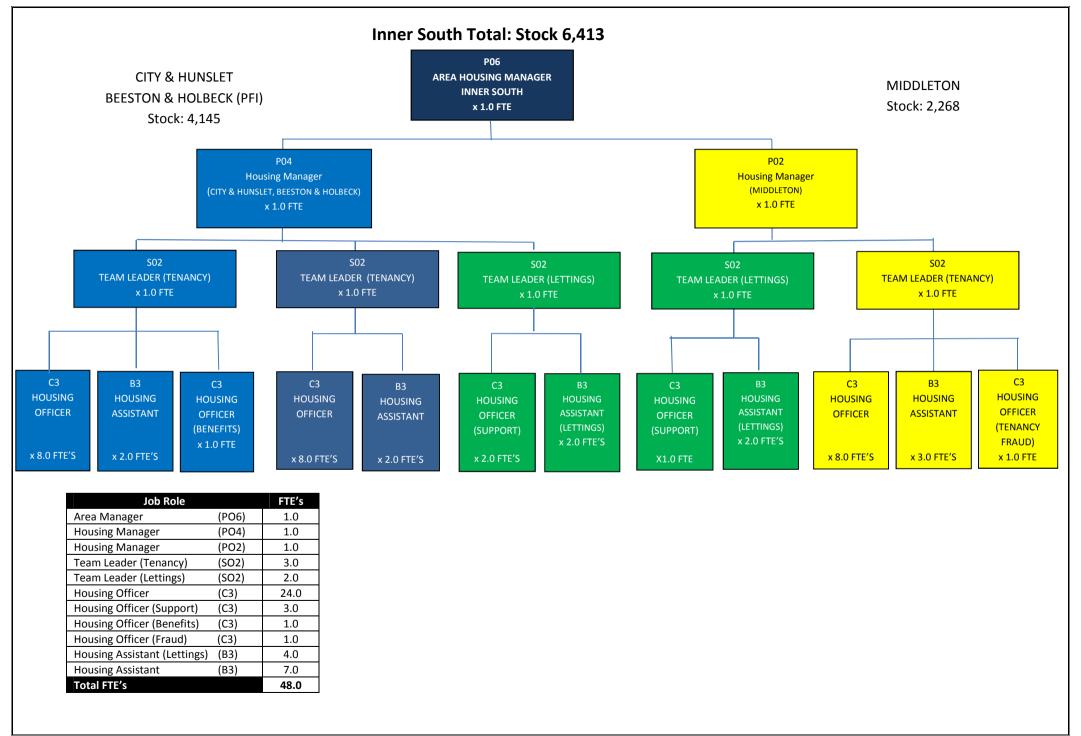

## **Outer South Total Stock: 4,323**



| Job Role                     |       | FTE's |
|------------------------------|-------|-------|
| Area Manager                 | (PO6) | 1.0   |
| Housing Manager              | (PO4) | 0.0   |
| Housing Manager              | (PO2) | 2.0   |
| Team Leader (Tenancy)        | (SO2) | 2.0   |
| Team Leader (Lettings)       | (SO2) | 1.0   |
| Housing Officer              | (C3)  | 12.0  |
| Housing Officer (Support)    | (C3)  | 2.0   |
| Housing Officer (Benefits)   | (C3)  | 1.0   |
| Housing Officer (Fraud)      | (C3)  | 0.0   |
| Housing Assistant (Lettings) | (B3)  | 2.0   |
| Housing Assistant            | (B3)  | 6.0   |
| Total FTE's                  |       | 29.0  |

## **Outer South East Total Stock: 5,609**



| Job Role