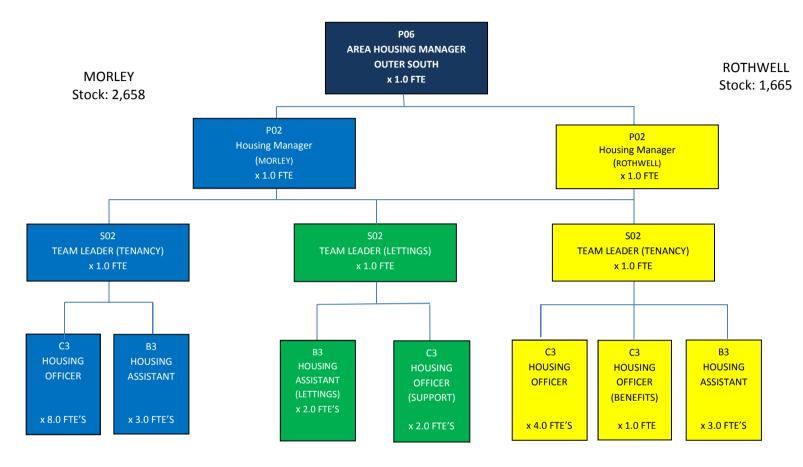

## **Outer South Total Stock: 4,323**

| Job Role                     |       | FTE's |
|------------------------------|-------|-------|
| Area Manager                 | (PO6) | 1.0   |
| Housing Manager              | (PO4) | 0.0   |
| Housing Manager              | (PO2) | 2.0   |
| Team Leader (Tenancy)        | (SO2) | 2.0   |
| Team Leader (Lettings)       | (SO2) | 1.0   |
| Housing Officer              | (C3)  | 12.0  |
| Housing Officer (Support)    | (C3)  | 2.0   |
| Housing Officer (Benefits)   | (C3)  | 1.0   |
| Housing Officer (Fraud)      | (C3)  | 0.0   |
| Housing Assistant (Lettings) | (B3)  | 2.0   |
| Housing Assistant            | (B3)  | 6.0   |
| Total FTE's                  |       | 29.0  |