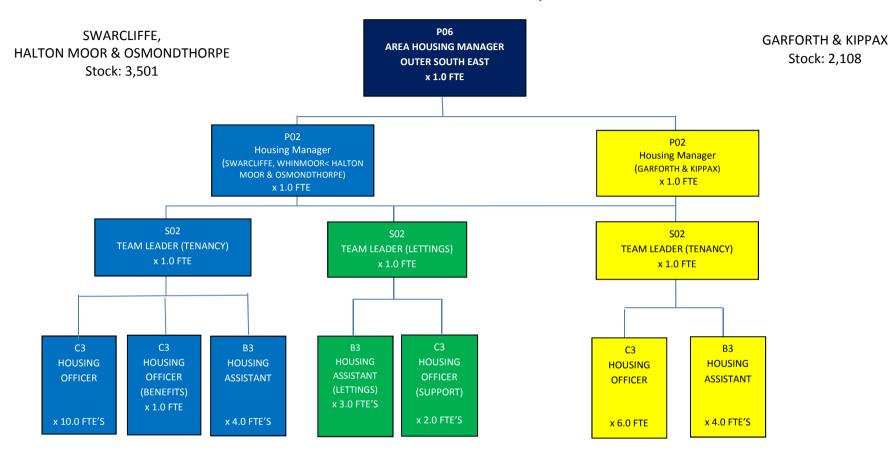

## **Outer South East Total Stock: 5,609**

| Job Role                     |       | FTE's |
|------------------------------|-------|-------|
| Area Manager                 | (PO6) | 1.0   |
| Housing Manager              | (PO4) | 0.0   |
| Housing Manager              | (PO2) | 2.0   |
| Team Leader (Tenancy)        | (SO2) | 2.0   |
| Team Leader (Lettings)       | (SO2) | 1.0   |
| Housing Officer              | (C3)  | 16.0  |
| Housing Officer (Support)    | (C3)  | 2.0   |
| Housing Officer (Benefits)   | (C3)  | 1.0   |
| Housing Officer (Fraud)      | (C3)  | 0.0   |
| Housing Assistant (Lettings) | (B3)  | 3.0   |
| Housing Assistant            | (B3)  | 8.0   |
| Total FTE's                  |       | 36.0  |
|                              |       |       |

Stock: 2,108